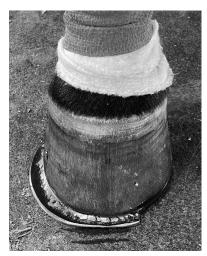

#### HELPFUL TIPS FOR HORSE CARE: FIRST AID

Resource: https://horses.extension.org/basic-first-aid-kit-for-horses/

#### THE PRIMARY EQUINE FIRST AID KIT SHOULD CONSIST OF:

1 Roll of Cotton Wool (30 cm wide, 375 G in weight) 1 Roll of Cotton Gauze or Crepe Bandage; (7.5 cm wide) 1 or 2 Rolls of Self-Adhesive Bandaging Tape (10 cm wide) 1 or 2 Multipurpose Dressings • 1 Adhesive Stretch Bandage (7.5 cm) Antiseptic Spray • Antiseptic Wash • Antiseptic Soothing Preparation
Jar of Petroleum Jelly • 1 Pair of 15 cm Dressing Scissors
Fly Repellent • Epsome Salts • Pack of Salt to Form Saline Solution
Extra-Thick Leg Bandages • Newborn Infant Diapers • Thermometer 1 Small Plastic Bowl • Twitch • A Bottle of Sterile Water
1 Used, Clean Worming Syringe (For Pressure-Irrigating Wounds) Instant Cool Pack or Some Ice or Cold Gel Packs Kept in the Freezer
A Halter and Lead Rope • Phone Numbers for Veterinarians A Waterproof Box for Storage of all the Items