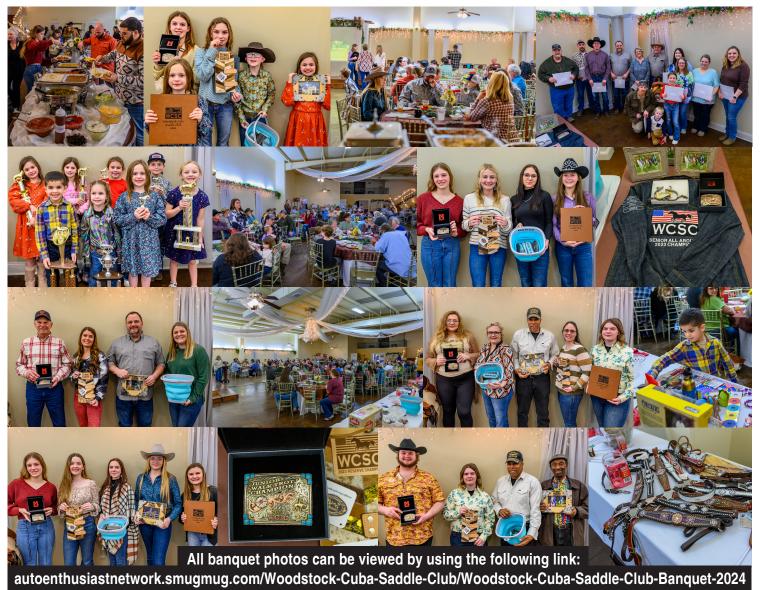

willingness to learn. 4-H is a great way to have FUN, make new friends, and LEARN new things! Woodstock's Ghost Riders is open to children in grades 4-12 and they compete in various activities & competitions throughout the year.

KYLA TODAY TO JOIN! 901.752.1207 OR KSZEMPLI@UTK.EDU





## CONCRETE & CONSTRUCTION

Phillip Beasley | Owner

901.651.2766

legacyconcreteconstructionllc@gmail.com













#### MEET YOUR 2024 OFFICERS DOARD



JOHN MORGAN PRESIDENT



CHELSEA TOLBERT VICE PRESIDENT



NORENE LOGAN SECRETARY



LYDIA HOLLAND TREASURER



CAROL ROBINSON



JOHN GREEN



JERRY TOLBERT



KIMBERLY MOORE



MARK MOORE



KIM LOONEY



RACHEL FENTON



**COURTNIE AUSTIN** 



AMY AGEE



**AUTUMN WHITEHEAD** 



GENOA BOLGEO



RUSTY AUSTIN

## WCSC AWARDS BANQUET ~ 2023 SEASON