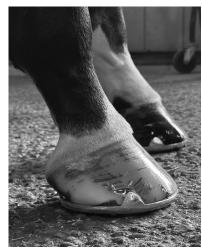

#### HELPFUL TIPS FOR HORSE CARE: FIRST AID

Resource: https://horses.extension.org/basic-first-aid-kit-for-horses/

#### THE PRIMARY EQUINE FIRST AID KIT SHOULD CONSIST OF:

1 Roll of Cotton Wool (30 cm wide, 375 G in weight) 1 Roll of Cotton Gauze or Crepe Bandage; (7.5 cm wide) 1 or 2 Rolls of Self-Adhesive Bandaging Tape (10 cm wide) 1 or 2 Multipurpose Dressings • 1 Adhesive Stretch Bandage (7.5 cm) Antiseptic Spray • Antiseptic Wash • Antiseptic Soothing Preparation
Jar of Petroleum Jelly • 1 Pair of 15 cm Dressing Scissors
Fly Repellent • Epsome Salts • Pack of Salt to Form Saline Solution
Extra-Thick Leg Bandages • Newborn Infant Diapers • Thermometer 1 Small Plastic Bowl • Twitch • A Bottle of Sterile Water
1 Used, Clean Worming Syringe (For Pressure-Irrigating Wounds) Instant Cool Pack or Some Ice or Cold Gel Packs Kept in the Freezer
A Halter and Lead Rope • Phone Numbers for Veterinarians A Waterproof Box for Storage of all the Items